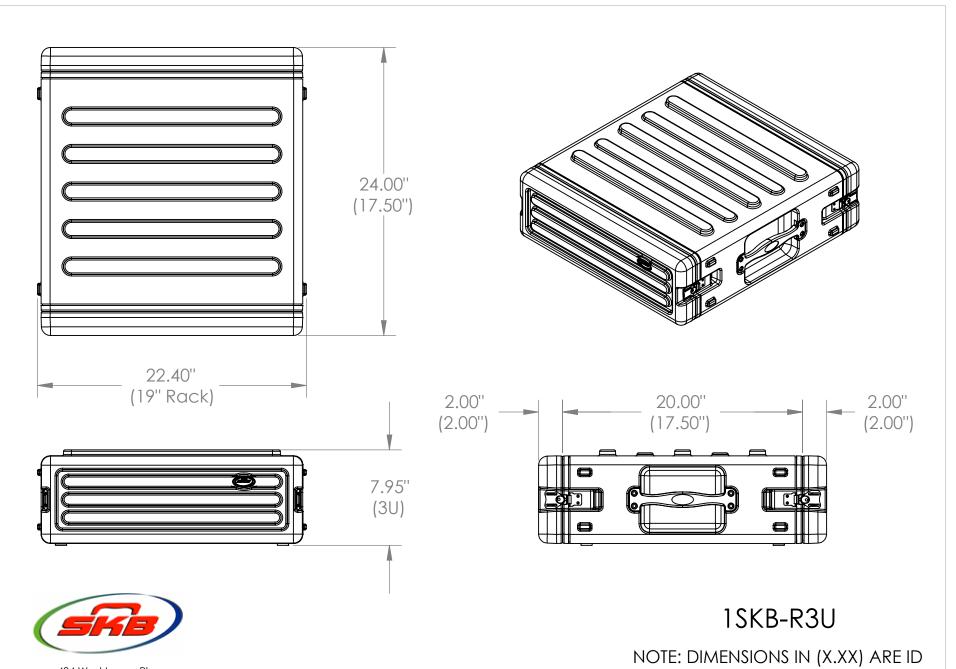

| Case Series: | Heavy Duty Rack Series | Dimensions (for reference only) |               |               |         |            |
|--------------|------------------------|---------------------------------|---------------|---------------|---------|------------|
| Case part#   | 1SKB-R3U               |                                 | Length        | Width         | Overall | Base / Lid |
|              |                        |                                 | left to right | front to back | height  | height     |
| Weight:      |                        | Exterior                        | 22.40"        | 24.00"        | 7.95"   |            |
|              |                        | Inerior                         | 19" Rack      | 17.50"        | 3U      |            |